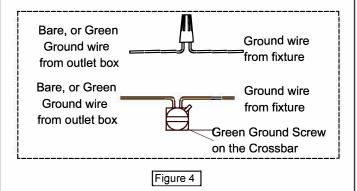

A. Use standard wire connectors (not included) to make all wire connections. Twist connectors until wires are tightly joined together. Wrap each connection with approved electrical tape and carefully stuff all the connected wires into the Outlet Box.