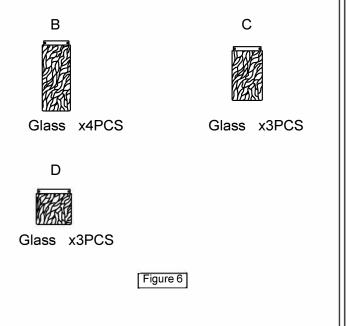

## STEP 6 - Install glass.

A. Put the glass (B) (C) (D) on the Fixture Body slot.