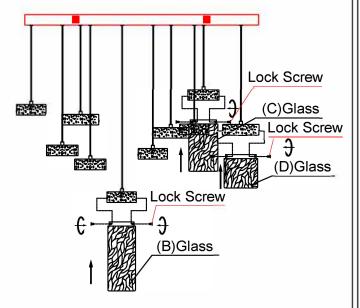

## STEP 6 - Install glass.

A. Put the glass (B) (C) (D) on the Fixture Body slot.