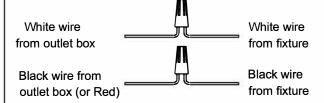

A. Use standard wire connectors (not included) to make all wire connections. Twist connectors until wires are tightly joined together. Wrap each connection with approved electrical tape and carefully stuff all the connected wires into the Outlet Box.