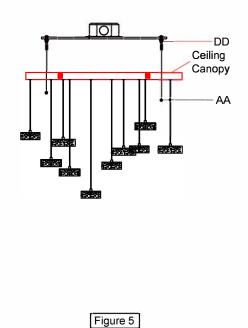

## STEP 5 - Install Ceiling Canopy to Ceiling

A. Carefully tuck all wires into the outlet box and position the ceiling canopy of the Fixture Body (A) over the outlet box. Align the holes in the ceiling canopy with the Mounting Screws (DD). Secure with Mounting Balls (AA) and hand tighten until snug.